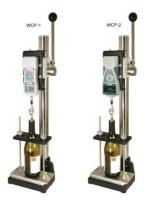

Both testers feature a large, easy-to-read displays with measurement value and units. Simple push-button operation allows the user to capture the peak force. Standard RS-232C, Digimatic, and ±1VDC analog outputs enable data acquisition for permanent record. The wine bottle fixture holds the bottle securely and the specially threaded nuts can be moved quickly up the rods for changeouts.

### WCP-2 tester also features:

Easy-to-use menus to make programming simple in eight languages. Select units, set high/low setpoints, and all other functions in plain language. Luminescent EL display shows force value, unit, and peak, and can be configured with additional user-selectable data including memory data. Color-coded LED indicators alert the user to Go/NoGo conditions. Orange lights under the low setpoint, green lights between high and low, and red for over high.

#### WCP-2 ADDITIONAL FEATURES

- EL electro luminescent display is highly visible in dark locations
- Programmable High/Low setpoints with color coded LED indicators
- Multi-language program menus: English, Spanish, French, Chinese, German, Italian, Korean, Japanese
- 1,000 data memory for recall or download